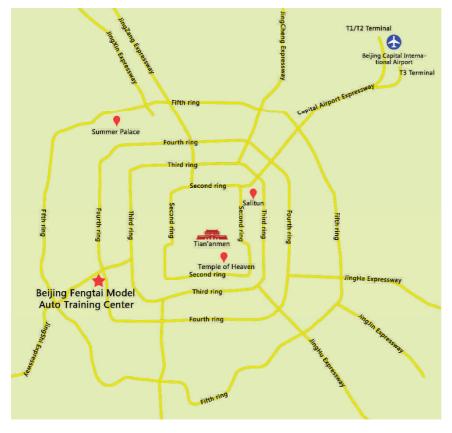

# Transportation

Name: Beijing Capital International Airport Web: http://www.bcia.com.cn/

Information: Beijing Capital International Airport has a total of 3 terminals. Terminal 2 and terminal 3 both have international flights.

The airport is 45km away from Fengtai Sports Center.

Public transportations include taxi, subway and airport bus.

Eping Capital International Airport

T1/T2 Terminal T3 Terminal C Legend : **Overlapping Routes** Airport bus transfer to bus routes Airport express line The taxi routes

#### > Subway

- 25 stations from Beijing Capital International Airport to Fengtai Sports Center
- It will take about 100 minutes and 31 RMB (25 for Airport Express and 6 for subway).
- First, take the Airport Express to Sanyuanqiang Station; Second, transfer to Line 10 to Xiju Station;

Third, transfer to Line14 to Dajing Station;

Then, take the Exit A and go east, you'll arrive after about 100 meters' walk.

#### > Bus

- 1) 14 stations from Beijing Capital International Airport to Fengtai Sports Center.
- It will take about 170 minutes and 26 RMB( 24 for Airport Bus Express and 2 for regular bus).
- 3) First, take the Airport Bus to Guanganmenwai Station;

Second, walk 10 m to Daguanying bus station;

Third, take route 340 bus to Fengtailukou Station and go west. You'll arrive after about 320 meters' walk.

#### ≻ Taxi

- Beijing Capital International Airport is 46 km away from Fengtai Sports Center.
- 2) It will take about 80 minutes and 150 RMB.