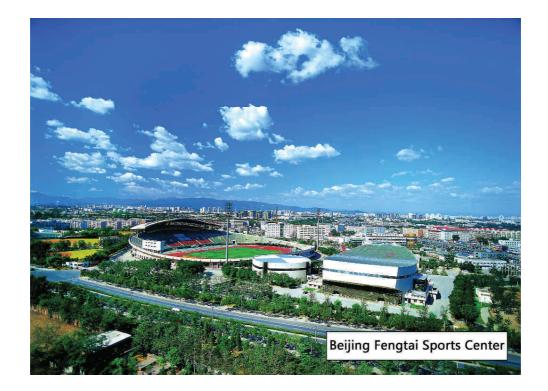

This year's IFMAR World Championships take place at Beijing Fengtai Sports Center. It is a large, well-equipped R/C track of China, just the outdoor 1/10 Electric Sedan Track covers an area of 2800 square meters.

Fengtai Sports Center is the most qualified facility in Fengtai to host international competitions and also the biggest and most well-equipped. It has held many international and domestic competitions.