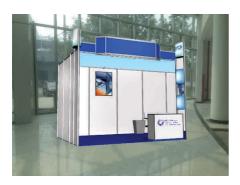

### 2) Relevant areas

Relevant areas of 1/12 Electric Road Racing Car

Registration Room

Dining-hall

Tire RoomMedia CenterRelevant areas of 1/10 Electric Recreational Vehicle

#### Working area

PIT area

PIT area is of roughly 540 square meters. It can accommodate about 200 people working at the same time.[ The actual capacity will be subject to registration]

Plane Graph: