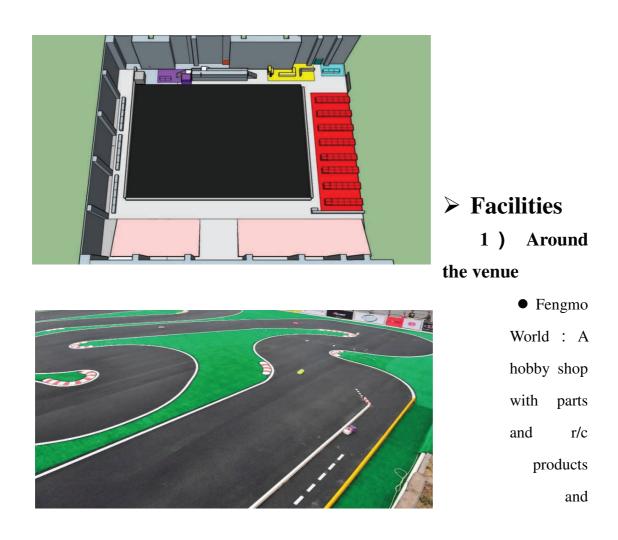

# ➤ Race Track

Race track for 1/12 Electric Road Racing Vehicle (example)

Race track for 1/10 Electric Recreational Vehicle(example)

supplies

- Beverage Bar: Provide coffee, soft drinks, water and fast food
- There are PIT area, Control area and dining area to meet the basic need

Retail Store

Dining-hall (example)

Parking area