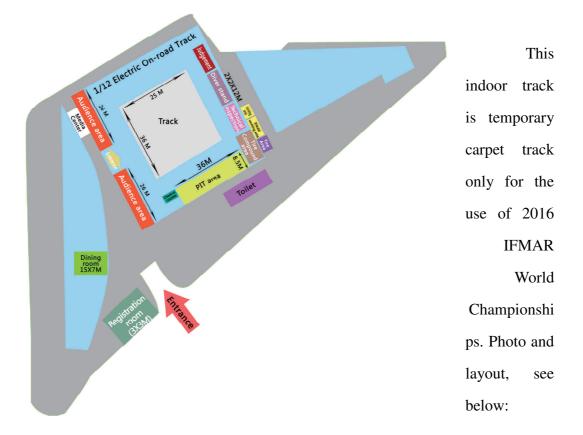

#### > Racing Circuit

There are indoor and outdoor tracks for this year's event. They are outdoor 1/10 Electric Sedan Track and indoor 1/12 Electric On-road Track.

- 1) 1/12 Electric On-road Track size: 36\*25m (Carpet)
- 2) 1/10 Electric Sedan Track size: 40\*70m (Asphalt)
- The facilities and specifications of the stadium fully meet the needs of the large-scale events.

1/12 Electric On-road Track locates at Beijing Fengtai Sports Center Stadium of

1/10 Electric Sedan Asphalt Track locates outside Beijing Fengtai Model Auto

Training Center. For photo and layouts, please see below:

#### Working area

PIT area

PIT area is of roughly 540 square meters. It can accommodate about 200 people working at the same time.[ The actual capacity will be subject to registration]

Plane Graph: