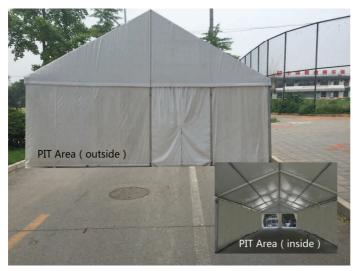

#### Working area

PIT area

PIT area is of roughly 540 square meters. It can accommodate about 200 people working at the same time.[ The actual capacity will be subject to registration]

Plane Graph: