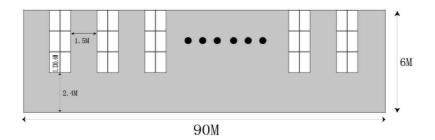

#### Working area

PIT area

PIT area is of roughly 540 square meters. It can accommodate about 200 people working at the same time.[ The actual capacity will be subject to registration]

Plane Graph: