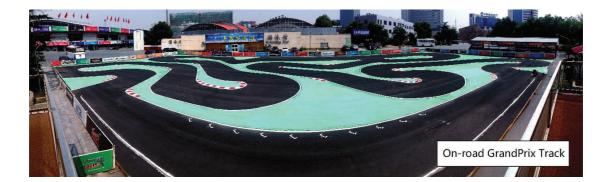

#### > Racing Circuit

There are indoor and outdoor tracks for this year's event. They are outdoor 1/10 Electric Sedan Track and indoor 1/12 Electric On-road Track.

- 1) 1/12 Electric On-road Track size: 36\*25m (Carpet)
- 2) 1/10 Electric Sedan Track size: 40\*70m (Asphalt)
- The facilities and specifications of the stadium fully meet the needs of the large-scale events.

1/12 Electric On-road Track locates at Beijing Fengtai Sports Center Stadium of

1/10 Electric Sedan Asphalt Track locates outside Beijing Fengtai Model Auto

Training Center. For photo and layouts, please see below: