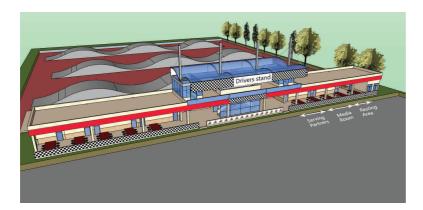

This year's IFMAR World Championships take place at Beijing Fengtai Sports Center. It is a large, well-equipped R/C track of China, just the outdoor 1/10 Electric Sedan Track covers an area of 2800 square meters.

There are indoor and outdoor tracks for this year's event. Of which the outdoor 1/10 Electric Sedan Track is a permanent Asphalt track and the indoor 1/12 Electric On-road Carpet Track is temporary for the event. To provide contestants the best experiences, all tracks will be built to international standards. In addition, the race area stadium also sets up spectator seats, sponsor advertising area and entertainment facilities. Control desk, media area, interview area and work area are all inside the race area stadium.