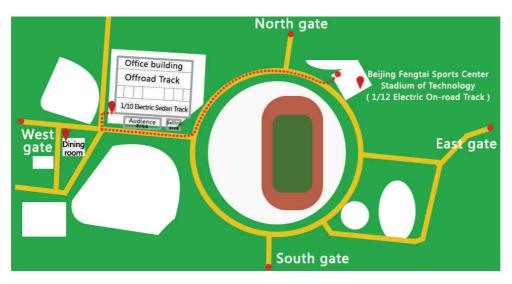

1/12 Electric On-road Track locates at Beijing Fengtai Sports Center Stadium of

1/10 Electric Sedan Asphalt Track locates outside Beijing Fengtai Model Auto

Training Center. For photo and layouts, please see below:

The distance of 1/12 Electric On-road Track and 1/10 Electric Sedan Track

walk.