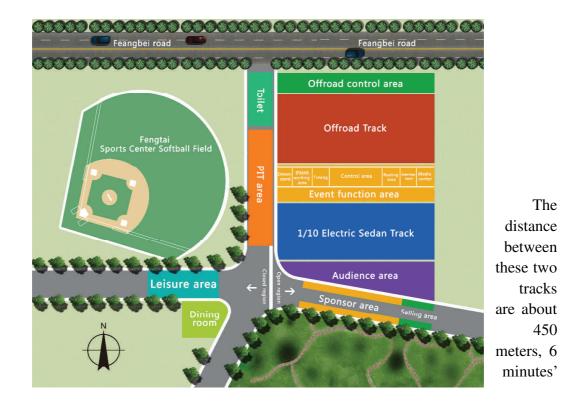

#### Working area

PIT area

PIT area is of roughly 540 square meters. It can accommodate about 200 people working at the same time.[ The actual capacity will be subject to registration]

Plane Graph: