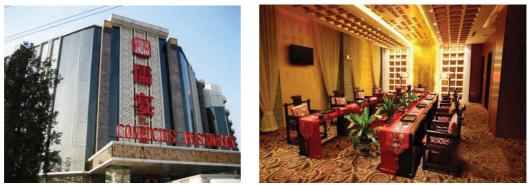

# **Event Service- Food**

Ru Yan is a Chinese restaurant which has a Shangdong-style. The restaurant is famous for its sea cucumber and Shandong folk dishes. Moreover, the restaurant integrates dishes with the Confucian culture. It is a Confucian culture theme restaurant