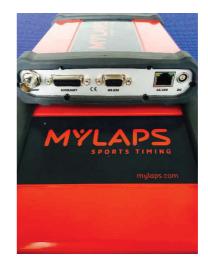

# Notice

- 1) Ban on flying vehicles
- Any flying vehicles are banned over Beijing

- 2) Time Calculation
- The lap and time is calculated according to the fundamental regulations of IFMAR
- We plan to use Livetime Software and Mylaps hardware as the time system.
- Mylaps RC Timing System is reliable.

Notice that RC4H is a two-wire connection. Both old and new time systems are compatible with the RC4H.

- Mylaps RC time chip
- The timing chip is mounted on each vehicle / ship, and a special signal is sent to the signal line to identify the identity of the participant and record the exact time when the chip is passed through the return line.
- Event timing

The timing system has the following functions.

- a) The list of participants
- b) Data collection: the identity of the participants, the number of laps and time calculation
- c) Official record processing, printing and publishing
- d) Upload the results to the mylaps.com