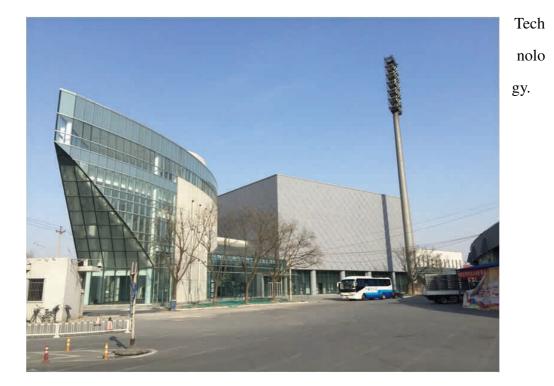

1/12 Electric On-road Track locates at Beijing Fengtai Sports Center Stadium of

1/10 Electric Sedan Asphalt Track locates outside Beijing Fengtai Model Auto

Training Center. For photo and layouts, please see below: