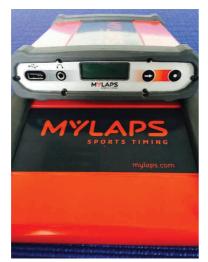

# Notice

- 1) Ban on flying vehicles
- Any flying vehicles are banned over Beijing

- 2) Time Calculation
- The lap and time is calculated according to the fundamental regulations of IFMAR
- We plan to use Livetime Software and Mylaps hardware as the time system.
- Mylaps RC Timing System is reliable.

Notice that RC4H is a two-wire connection. Both old and new time systems are compatible with the RC4H.

- Mylaps RC time chip
- The timing chip is mounted on each vehicle / ship, and a special signal is sent to the signal line to identify the identity of the participant and record the exact time when the chip is passed through the return line.
- Event timing

The timing system has the following functions.

- a) The list of participants
- b) Data collection: the identity of the participants, the number of laps and time calculation
- c) Official record processing, printing and publishing
- d) Upload the results to the mylaps.com